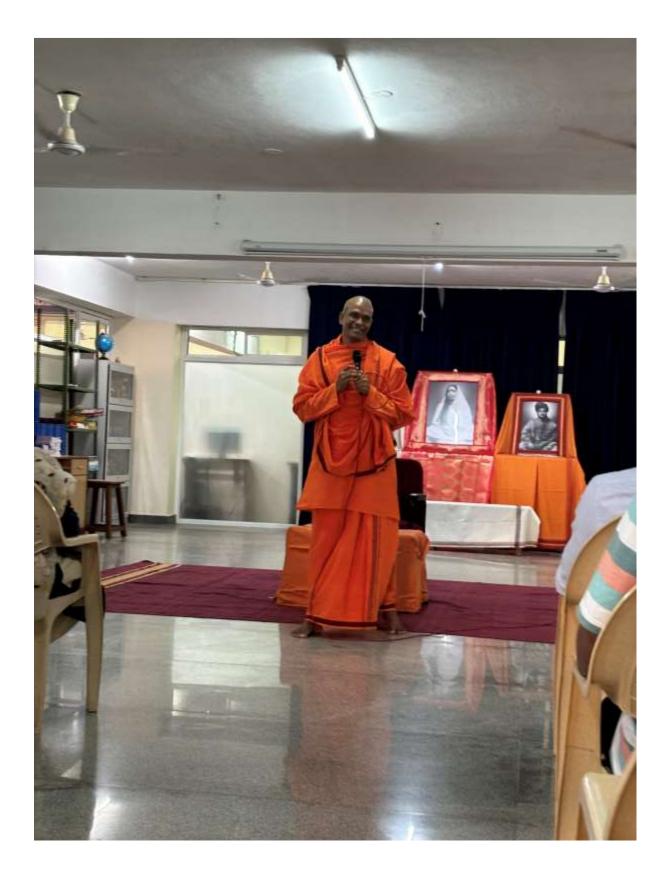

## **3** Day Induction Program for MCA Fresher's

Please send the details in following format

| Event Name:                                      | 3 Day Induction Program for MCA                                                                                                                                                                                                                                                                                                                                                                                                                                                                                                                                                                                                                                                                                                                                                                                                                     |
|--------------------------------------------------|-----------------------------------------------------------------------------------------------------------------------------------------------------------------------------------------------------------------------------------------------------------------------------------------------------------------------------------------------------------------------------------------------------------------------------------------------------------------------------------------------------------------------------------------------------------------------------------------------------------------------------------------------------------------------------------------------------------------------------------------------------------------------------------------------------------------------------------------------------|
|                                                  | Fresher's                                                                                                                                                                                                                                                                                                                                                                                                                                                                                                                                                                                                                                                                                                                                                                                                                                           |
| Event Date:                                      | 7 <sup>th</sup> Feb to 9 <sup>th</sup> Feb 2024                                                                                                                                                                                                                                                                                                                                                                                                                                                                                                                                                                                                                                                                                                                                                                                                     |
| Venue:                                           | College, Ramakrishna Ashram, OM's                                                                                                                                                                                                                                                                                                                                                                                                                                                                                                                                                                                                                                                                                                                                                                                                                   |
|                                                  | Fitness, Ashok Irons & Abhishek Alloys                                                                                                                                                                                                                                                                                                                                                                                                                                                                                                                                                                                                                                                                                                                                                                                                              |
| Organizing Department:                           | MCA                                                                                                                                                                                                                                                                                                                                                                                                                                                                                                                                                                                                                                                                                                                                                                                                                                                 |
| Faculty Coordinator:                             | Prof. S. H. Manoor & Prof. A. N. Nazare                                                                                                                                                                                                                                                                                                                                                                                                                                                                                                                                                                                                                                                                                                                                                                                                             |
| Guests, Resource Person and Alumni etc. details: | Shri. Mokshatmananda Swamiji,                                                                                                                                                                                                                                                                                                                                                                                                                                                                                                                                                                                                                                                                                                                                                                                                                       |
|                                                  | Om Fitnes Founder: Mr. Omkar Motar,                                                                                                                                                                                                                                                                                                                                                                                                                                                                                                                                                                                                                                                                                                                                                                                                                 |
|                                                  | Alumni: Mr. Rajat Palankar, Ms.                                                                                                                                                                                                                                                                                                                                                                                                                                                                                                                                                                                                                                                                                                                                                                                                                     |
|                                                  | Yeshwanti, Ms. Manisha Patil                                                                                                                                                                                                                                                                                                                                                                                                                                                                                                                                                                                                                                                                                                                                                                                                                        |
| Brief about the event:                           | Exciting 3-day Induction Program for<br>MCA students at KLS GIT! Day 1 kicks<br>off with a deep dive into academics,<br>projects, internships, and placement<br>insights by in house faculty members,<br>followed by fun games and activities<br>led by seasoned seniors. Day 2 brings<br>cultural enrichment and spirituality<br>with a visit to Ramakrishna Ashram<br>(Shri. Mokshatmananda Swamiji<br>enlightened with his talk) and a<br>fitness session at OM's Fitness (by our<br>Alumni Mr. Omkar Motar and his<br>team0. Wrapping up on Day 3 with<br>inspiring alumni talks by Mr. Rajat<br>Palankar, Ms. Yeshwanti, Ms. Manisha<br>Patil and an insightful industry visit <b>to</b><br><b>Ashok Irons &amp; Abhishek Alloys with</b><br><b>AI and IoT</b> enabled environment. Get<br>ready for an enriching journey ahead!<br>2024 Batch |